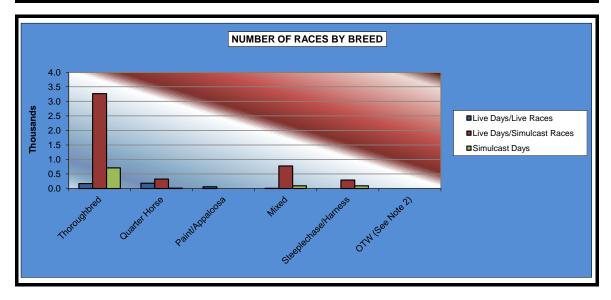

#### OKLAHOMA HORSE RACING COMMISSION STATISTICAL REPORT OF OPERATIONS FAIR MEADOWS AT TULSA - MIXED BREED RACE MEETING NUMBER OF RACES BY BREED JUNE 14, 2012 THROUGH AUGUST 4, 2012

|                      | Live<br>Races | e Days<br>Simulcast<br>Races | Simulcast<br>Days | Total<br>Live<br>Races | Total<br>Simulcast<br>Races | Grand<br>Total |
|----------------------|---------------|------------------------------|-------------------|------------------------|-----------------------------|----------------|
|                      |               |                              |                   |                        |                             |                |
| Thoroughbred         | 169           | 3,265                        | 710               | 169                    | 3,975                       | 4,144          |
| Quarter Horse        | 183           | 326                          | 10                | 183                    | 336                         | 519            |
| Paint/Appaloosa      | 58            | 0                            | 0                 | 58                     | 0                           | 58             |
| Mixed                | 1             | 775                          | 95                | 1                      | 870                         | 871            |
| Steeplechase/Harness | 0             | 289                          | 95                | 0                      | 384                         | 384            |
| OTW (See Note 2)     | 0             | 0                            | 0                 | 0                      | 0                           | 0              |
| Number of Races      | 411           | 4,655                        | 910               | 411                    | 5,565                       | 5,976          |