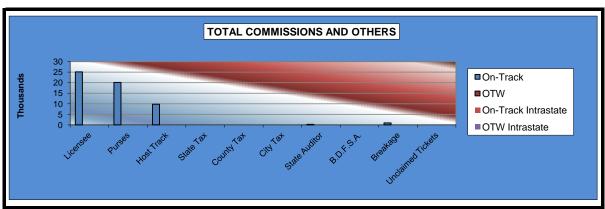

## FAIR MEADOWS AT TULSA - MIXED BREED RACE MEETING DISTRIBUTION SUMMARY OF NET WAGERED-SIMULCAST DAYS JUNE 14, 2012 THROUGH AUGUST 4, 2012

|                              |              | Simulcas | t Days   |        |              |
|------------------------------|--------------|----------|----------|--------|--------------|
|                              | Simulcas     | st       | Intrasta | ate    | Grand        |
|                              | On-Track     | OTW      | On-Track | OTW    | Total        |
|                              |              |          |          |        |              |
| NET WAGERED                  | \$253,145.80 | \$0.00   | \$0.00   | \$0.00 | \$253,145.80 |
| COMMISSIONS:                 |              |          |          |        |              |
| Licensee                     | 25,147.37    | 0.00     | 0.00     | 0.00   | 25,147.37    |
| Purses                       | 20,084.45    | 0.00     | 0.00     | 0.00   | 20,084.45    |
| Host Track                   | 9,828.62     | 0.00     | 0.00     | 0.00   | 9,828.62     |
| State Tax                    | 0.00         | 0.00     | 0.00     | 0.00   | 0.00         |
| County Tax                   | 0.00         | 0.00     | 0.00     | 0.00   | 0.00         |
| City Tax                     | 0.00         | 0.00     | 0.00     | 0.00   | 0.00         |
| State Auditor                | 253.15       | 0.00     | 0.00     | 0.00   | 253.15       |
| Breeding Development Fund    |              |          |          |        |              |
| Special Account (B.D.F.S.A.) | 0.00         | 0.00     | 0.00     | 0.00   | 0.00         |
| OTHERS:                      |              |          |          |        |              |
| Breakage                     | 932.16       | 0.00     | 0.00     | 0.00   | 932.16       |
| Unclaimed Tickets            | 0.00         | 0.00     | 0.00     | 0.00   | 0.00         |
| TOTAL COMMISSIONS            |              |          |          |        | ļ            |
| AND OTHERS:                  | \$56,245.75  | \$0.00   | \$0.00   | \$0.00 | \$56,245.75  |
| NET PAID TO THE PUBLIC       | \$196,900.05 | \$0.00   | \$0.00   | \$0.00 | \$196,900.05 |