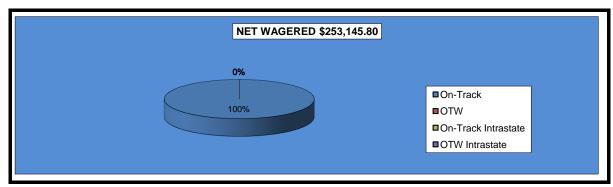

## FAIR MEADOWS AT TULSA - MIXED BREED RACE MEETING DISTRIBUTION SUMMARY OF NET WAGERED-SIMULCAST DAYS JUNE 14, 2012 THROUGH AUGUST 4, 2012

|                              |              | Simulcas | t Days   |        |              |
|------------------------------|--------------|----------|----------|--------|--------------|
|                              | Simulcas     | st       | Intrasta | ate    | Grand        |
|                              | On-Track     | OTW      | On-Track | OTW    | Total        |
|                              |              |          |          |        |              |
| NET WAGERED                  | \$253,145.80 | \$0.00   | \$0.00   | \$0.00 | \$253,145.80 |
| COMMISSIONS:                 |              |          |          |        |              |
| Licensee                     | 25,147.37    | 0.00     | 0.00     | 0.00   | 25,147.37    |
| Purses                       | 20,084.45    | 0.00     | 0.00     | 0.00   | 20,084.45    |
| Host Track                   | 9,828.62     | 0.00     | 0.00     | 0.00   | 9,828.62     |
| State Tax                    | 0.00         | 0.00     | 0.00     | 0.00   | 0.00         |
| County Tax                   | 0.00         | 0.00     | 0.00     | 0.00   | 0.00         |
| City Tax                     | 0.00         | 0.00     | 0.00     | 0.00   | 0.00         |
| State Auditor                | 253.15       | 0.00     | 0.00     | 0.00   | 253.15       |
| Breeding Development Fund    |              |          |          |        |              |
| Special Account (B.D.F.S.A.) | 0.00         | 0.00     | 0.00     | 0.00   | 0.00         |
| OTHERS:                      |              |          |          |        |              |
| Breakage                     | 932.16       | 0.00     | 0.00     | 0.00   | 932.16       |
| Unclaimed Tickets            | 0.00         | 0.00     | 0.00     | 0.00   | 0.00         |
| TOTAL COMMISSIONS            |              |          |          |        | ļ            |
| AND OTHERS:                  | \$56,245.75  | \$0.00   | \$0.00   | \$0.00 | \$56,245.75  |
| NET PAID TO THE PUBLIC       | \$196,900.05 | \$0.00   | \$0.00   | \$0.00 | \$196,900.05 |