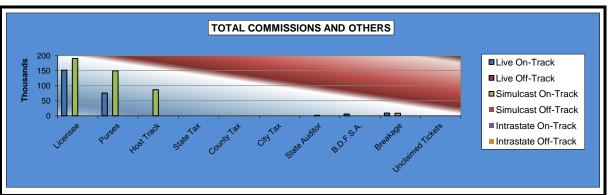

|                              |                |        | Live Day       | /S     |          |        |                |
|------------------------------|----------------|--------|----------------|--------|----------|--------|----------------|
|                              | Live           |        | Simul          | cast   | Intrast  | ate    | Grand          |
|                              | On-Track       | OTW    | On-Track       | OTW    | On-Track | OTW    | Total          |
|                              |                |        |                |        |          |        |                |
| NET WAGERED                  | \$1,146,394.10 | \$0.00 | \$2,028,358.30 | \$0.00 | \$0.00   | \$0.00 | \$3,174,752.40 |
| COMMISSIONS:                 |                |        |                |        |          |        |                |
| Licensee                     | 151,324.03     | 0.00   | 190,053.30     | 0.00   | 0.00     | 0.00   | 341,377.33     |
| Purses                       | 75,664.14      | 0.00   | 149,486.13     | 0.00   | 0.00     | 0.00   | 225,150.27     |
| Host Track                   | 0.00           | 0.00   | 86,723.02      | 0.00   | 0.00     | 0.00   | 86,723.02      |
| State Tax                    | 0.00           | 0.00   | 0.00           | 0.00   | 0.00     | 0.00   | 0.00           |
| County Tax                   | 0.00           | 0.00   | 0.00           | 0.00   | 0.00     | 0.00   | 0.00           |
| City Tax                     | 0.00           | 0.00   | 0.00           | 0.00   | 0.00     | 0.00   | 0.00           |
| State Auditor                | 0.00           | 0.00   | 2,028.36       | 0.00   | 0.00     | 0.00   | 2,028.36       |
| Breeding Development Fund    |                |        |                |        |          |        |                |
| Special Account (B.D.F.S.A.) | 5,961.99       | 0.00   | 0.00           | 0.00   | 0.00     | 0.00   | 5,961.99       |
| OTHERS:                      |                |        |                |        |          |        |                |
| Breakage                     | 8,995.28       | 0.00   | 8,818.41       | 0.00   | 0.00     | 0.00   | 17,813.69      |
| Unclaimed Tickets            | 0.00           | 0.00   | 0.00           | 0.00   | 0.00     | 0.00   | 0.00           |
| TOTAL COMMISSIONS            |                |        |                |        |          |        |                |
| AND OTHERS:                  | \$241,945.44   | \$0.00 | \$437,109.22   | \$0.00 | \$0.00   | \$0.00 | \$679,054.66   |
| NET PAID TO THE PUBLIC       | \$904,448.66   | \$0.00 | \$1,591,249.08 | \$0.00 | \$0.00   | \$0.00 | \$2,495,697.74 |