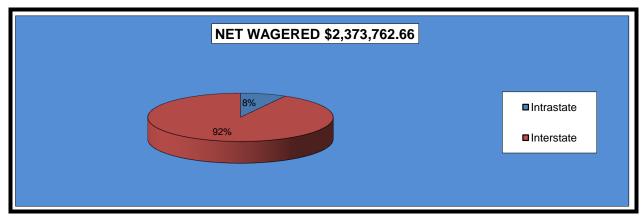

## FAIR MEADOWS AT TULSA - MIXED BREED RACE MEETING DISTRIBUTION SUMMARY OF NET WAGERED-GUEST FACILITIES JUNE 14, 2012 THROUGH AUGUST 4, 2012

|                              | Guest F      |                | Grand          |
|------------------------------|--------------|----------------|----------------|
|                              | Intrastate   | Interstate     | Total          |
| NET WAGERED                  | \$189,879.30 | \$2,183,883.36 | \$2,373,762.66 |
| COMMISSIONS:                 |              |                |                |
| Licensee                     | 4,712.61     | 45,253.75      | 49,966.36      |
| Purses                       | 2,355.96     | 22,626.80      | 24,982.76      |
| Host Track                   | 0.00         | 0.00           | 0.00           |
| State Tax                    | 0.00         | 0.00           | 0.00           |
| County Tax                   | 0.00         | 0.00           | 0.00           |
| City Tax                     | 0.00         | 0.00           | 0.00           |
| State Auditor                | 0.00         | 0.00           | 0.00           |
| Breeding Development Fund    |              |                |                |
| Special Account (B.D.F.S.A.) | 54.64        | 469.54         | 524.18         |
| OTHERS:                      |              |                |                |
| Breakage                     | 0.00         | 0.00           | 0.00           |
| Unclaimed Tickets            | 0.00         | 0.00           | 0.00           |
| TOTAL COMMISSIONS            |              |                |                |
| AND OTHERS:                  | \$7,123.21   | \$68,350.09    | \$75,473.30    |