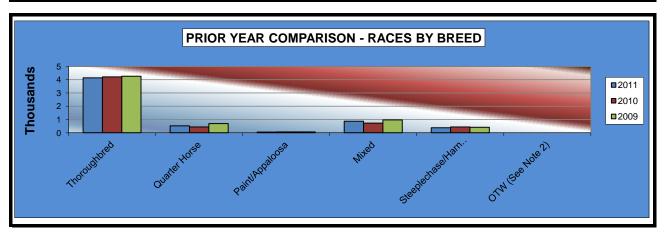

|                      | 2012  | 2011  | 2010  | 2011 to 2012<br>Increase<br>(Decrease) | %<br>Change | 2010 to 2011<br>increase<br>(Decrease) | %<br>Change |
|----------------------|-------|-------|-------|----------------------------------------|-------------|----------------------------------------|-------------|
|                      |       |       |       |                                        |             |                                        |             |
| Thoroughbred         | 4,144 | 4,216 | 4,260 | (72)                                   | -1.71%      | (44)                                   | -1.03%      |
| Quarter Horse        | 519   | 439   | 696   | 80                                     | 18.22%      | (257)                                  | -36.93%     |
| Paint/Appaloosa      | 58    | 60    | 69    | (2)                                    | -3.33%      | (9)                                    | -13.04%     |
| Mixed                | 871   | 734   | 969   | 137                                    | 0.19        | (235)                                  | -24.25%     |
| Steeplechase/Harness | 384   | 438   | 415   | (54)                                   | -12.33%     | 23                                     | 5.54%       |
| OTW (See Note 2)     | 0     | 0     | 0     | 0                                      | 0.00%       | 0                                      | 0.00%       |
| Number of Races      | 5,976 | 5,887 | 6,409 | 89                                     | 1.51%       | (522)                                  | -8.14%      |