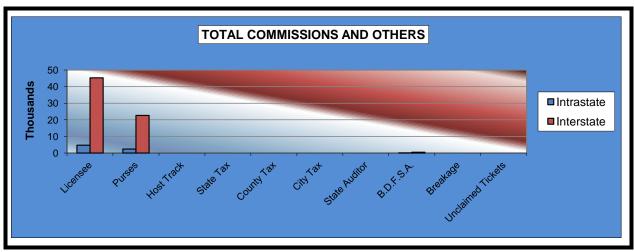

#### OKLAHOMA HORSE RACING COMMISSION STATISTICAL REPORT OF OPERATIONS FAIR MEADOWS AT TULSA - MIXED BREED RACE MEETING DISTRIBUTION SUMMARY OF NET WAGERED JUNE 14, 2012 THROUGH AUGUST 4, 2012

|                                | Live<br>Days   | Simulcast<br>Days | Total          | Guest<br>Facilities<br>(See Note 1) | Grand<br>Total |
|--------------------------------|----------------|-------------------|----------------|-------------------------------------|----------------|
| NET WAGERED                    | \$3,174,752.40 | \$253,145.80      | \$3,427,898.20 | \$2,373,762.66                      | \$5,801,660.86 |
| COMMISSIONS:                   |                |                   |                |                                     |                |
| Licensee                       | 341,377.33     | 25,147.37         | 366,524.70     | 49,966.36                           | 416,491.06     |
| Purses                         | 225,150.27     | 20,084.45         | 245,234.72     | 24,982.76                           | 270,217.48     |
| Host Track                     | 86,723.02      | 9,828.62          | 96,551.64      | 0.00                                | 96,551.64      |
| State Tax                      | 0.00           | 0.00              | 0.00           | 0.00                                | 0.00           |
| County Tax (See Note 4)        | 0.00           | 0.00              | 0.00           | 0.00                                | 0.00           |
| City Tax (See Note 4)          | 0.00           | 0.00              | 0.00           | 0.00                                | 0.00           |
| State Auditor                  | 2,028.36       | 253.15            | 2,281.51       | 0.00                                | 2,281.51       |
| Breeding Development Fund      |                |                   |                |                                     |                |
| Special Account (B.D.F.S.A.)   | 5,961.99       | 0.00              | 5,961.99       | 524.18                              | 6,486.17       |
| OTHERS:                        |                |                   |                |                                     |                |
| Breakage                       | 17,813.69      | 932.16            | 18,745.85      | 0.00                                | 18,745.85      |
| Unclaimed Tickets (See Note 3) | 0.00           | 0.00              | 0.00           | 0.00                                | 0.00           |
| TOTAL COMMISSIONS              |                |                   |                |                                     |                |
| AND OTHERS:                    | \$679,054.66   | \$56,245.75       | \$735,300.41   | \$75,473.30                         | \$810,773.71   |
| NET PAID TO THE PUBLIC         | \$2,495,697.74 | \$196,900.05      | \$2,692,597.79 |                                     |                |