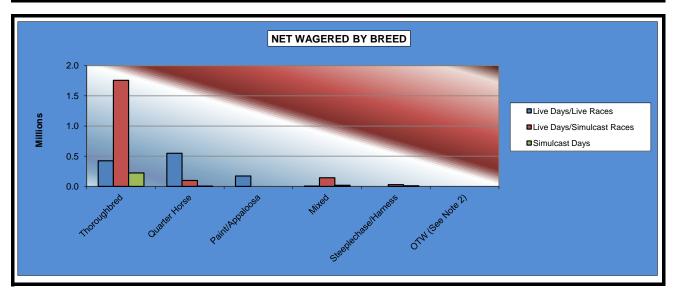

#### OKLAHOMA HORSE RACING COMMISSION STATISTICAL REPORT OF OPERATIONS FAIR MEADOWS AT TULSA - MIXED BREED RACE MEETING NET WAGERED BY BREED JUNE 14, 2012 THROUGH AUGUST 4, 2012

|                      | Live Da                       | avs            |                   | Total          | Total              |                |
|----------------------|-------------------------------|----------------|-------------------|----------------|--------------------|----------------|
|                      | Live Simulcast<br>Races Races |                | Simulcast<br>Days | Live<br>Races  | Simulcast<br>Races | Grand<br>Total |
|                      |                               |                |                   |                |                    |                |
| Thoroughbred         | \$423,407.90                  | \$1,755,866.00 | \$222,011.80      | \$423,407.90   | \$1,977,877.80     | \$2,401,285.70 |
| Quarter Horse        | 547,729.60                    | 98,536.50      | 1,025.70          | 547,729.60     | 99,562.20          | 647,291.80     |
| Paint/Appaloosa      | 172,710.70                    | 0.00           | 0.00              | 172,710.70     | 0.00               | 172,710.70     |
| Mixed                | 2,545.90                      | 144,317.70     | 19,058.90         | 2,545.90       | 163,376.60         | 165,922.50     |
| Steeplechase/Harness | 0.00                          | 29,638.10      | 11,049.40         | 0.00           | 40,687.50          | 40,687.50      |
| OTW (See Note 2)     | 0.00                          | 0.00           | 0.00              | 0.00           | 0.00               | 0.00           |
|                      |                               | <u> </u>       | _                 | <u> </u>       | _                  | _              |
| NET WAGERED          | \$1,146,394.10                | \$2,028,358.30 | \$253,145.80      | \$1,146,394.10 | \$2,281,504.10     | \$3,427,898.20 |