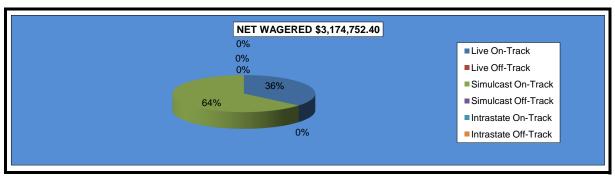

|                              |                |        | Live Day       | /S     |          |        |                |
|------------------------------|----------------|--------|----------------|--------|----------|--------|----------------|
|                              | Live           |        | Simul          | cast   | Intrast  | ate    | Grand          |
|                              | On-Track       | OTW    | On-Track       | OTW    | On-Track | OTW    | Total          |
|                              |                |        |                |        |          |        |                |
| NET WAGERED                  | \$1,146,394.10 | \$0.00 | \$2,028,358.30 | \$0.00 | \$0.00   | \$0.00 | \$3,174,752.40 |
| COMMISSIONS:                 |                |        |                |        |          |        |                |
| Licensee                     | 151,324.03     | 0.00   | 190,053.30     | 0.00   | 0.00     | 0.00   | 341,377.33     |
| Purses                       | 75,664.14      | 0.00   | 149,486.13     | 0.00   | 0.00     | 0.00   | 225,150.27     |
| Host Track                   | 0.00           | 0.00   | 86,723.02      | 0.00   | 0.00     | 0.00   | 86,723.02      |
| State Tax                    | 0.00           | 0.00   | 0.00           | 0.00   | 0.00     | 0.00   | 0.00           |
| County Tax                   | 0.00           | 0.00   | 0.00           | 0.00   | 0.00     | 0.00   | 0.00           |
| City Tax                     | 0.00           | 0.00   | 0.00           | 0.00   | 0.00     | 0.00   | 0.00           |
| State Auditor                | 0.00           | 0.00   | 2,028.36       | 0.00   | 0.00     | 0.00   | 2,028.36       |
| Breeding Development Fund    |                |        |                |        |          |        |                |
| Special Account (B.D.F.S.A.) | 5,961.99       | 0.00   | 0.00           | 0.00   | 0.00     | 0.00   | 5,961.99       |
| OTHERS:                      |                |        |                |        |          |        |                |
| Breakage                     | 8,995.28       | 0.00   | 8,818.41       | 0.00   | 0.00     | 0.00   | 17,813.69      |
| Unclaimed Tickets            | 0.00           | 0.00   | 0.00           | 0.00   | 0.00     | 0.00   | 0.00           |
| TOTAL COMMISSIONS            |                |        |                |        |          |        |                |
| AND OTHERS:                  | \$241,945.44   | \$0.00 | \$437,109.22   | \$0.00 | \$0.00   | \$0.00 | \$679,054.66   |
| NET PAID TO THE PUBLIC       | \$904,448.66   | \$0.00 | \$1,591,249.08 | \$0.00 | \$0.00   | \$0.00 | \$2,495,697.74 |