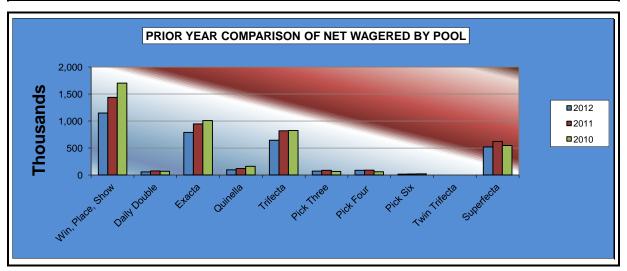

|                     | 2012           | 2011           | 2010           | 2011 to 2012<br>Increase<br>(Decrease) | %<br>Change | 2010 to 2011<br>increase<br>(Decrease) | %<br>Change |
|---------------------|----------------|----------------|----------------|----------------------------------------|-------------|----------------------------------------|-------------|
| Win, Place, Show    | \$1,149,253.00 | \$1,439,154.00 | \$1,700,506.00 | (289,901.00)                           | -20.14%     | (\$261,352.00)                         | -15.37%     |
| Daily Double        | 57,536.00      | 75,562.00      | 70,591.00      | (18,026.00)                            | -23.86%     | 4,971.00                               | 7.04%       |
| Exacta              | 789,421.00     | 946,277.00     | 1,009,320.00   | (156,856.00)                           | -16.58%     | (63,043.00)                            | -6.25%      |
| Quinella            | 95,446.00      | 118,549.00     | 161,720.00     | (23,103.00)                            | -19.49%     | (43,171.00)                            | -26.69%     |
| Trifecta            | 643,578.20     | 819,890.30     | 825,858.00     | (176,312.10)                           | -21.50%     | (5,967.70)                             | -0.72%      |
| Pick Three          | 72,627.50      | 87,338.50      | 67,315.00      | (14,711.00)                            | -16.84%     | 20,023.50                              | 29.75%      |
| Pick Four           | 86,634.40      | 90,875.00      | 61,012.20      | (4,240.60)                             | -4.67%      | 29,862.80                              | 48.95%      |
| Pick Five           | 0.00           | 0.00           | 0.00           | 0.00                                   | 0.00%       | 0.00                                   | 0.00%       |
| Pick Six            | 14,730.60      | 19,700.00      | 20,563.00      | (4,969.40)                             | -25.23%     | (863.00)                               | -4.20%      |
| Other Multiple Pick | 0.00           | 0.00           | 0.00           | 0.00                                   | 0.00%       | 0.00                                   | 100.00%     |
| Twin Trifecta       | 0.00           | 0.00           | 0.00           | 0.00                                   | 0.00%       | 0.00                                   | 0.00%       |
| Superfecta          | 518,671.50     | 620,648.40     | 547,070.30     | (101,976.90)                           | -16.43%     | 73,578.10                              | 13.45%      |
| NET WAGERED         | \$3,427,898.20 | \$4,217,994.20 | \$4,463,955.50 | (\$790,096)                            | -18.73%     | (\$245,961.30)                         | -5.51%      |