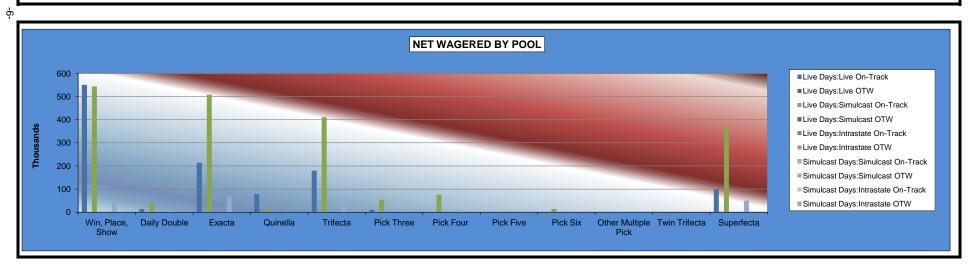

#### OKLAHOMA HORSE RACING COMMISSION STATISTICAL REPORT OF OPERATIONS FAIR MEADOWS AT TULSA - MIXED BREED RACE MEETING NET WAGERED BY POOL

JUNE 14, 2012 THROUGH AUGUST 4, 2012

|                     |                |        | Live Day       | /S     |          |        |              | Simulcas | Days     |        |                |        |                |
|---------------------|----------------|--------|----------------|--------|----------|--------|--------------|----------|----------|--------|----------------|--------|----------------|
|                     | Live Rad       | ces    | Simulcast      | Races  | Intrast  | ate    | Simulcast    | Races    | Intrasta | ate    | Total          |        | Grand          |
|                     | On-Track       | OTW    | On-Track       | OTW    | On-Track | OTW    | On-Track     | OTW      | On-Track | OTW    | On-Track       | OTW    | Total          |
| Win, Place, Show    | \$550,195.00   | \$0.00 | \$543,368.00   | \$0.00 | \$0.00   | \$0.00 | \$55,690.00  | \$0.00   | \$0.00   | \$0.00 | \$1,149,253.00 | \$0.00 | \$1,149,253.00 |
| Daily Double        | 13,468.00      | 0.00   | 39,028.00      | 0.00   | 0.00     | 0.00   | 5,040.00     | 0.00     | 0.00     | 0.00   | 57,536.00      | 0.00   | 57,536.00      |
| Exacta              | 214,089.00     | 0.00   | 507,562.00     | 0.00   | 0.00     | 0.00   | 67,770.00    | 0.00     | 0.00     | 0.00   | 789,421.00     | 0.00   | 789,421.00     |
| Quinella            | 78,261.00      | 0.00   | 15,659.00      | 0.00   | 0.00     | 0.00   | 1,526.00     | 0.00     | 0.00     | 0.00   | 95,446.00      | 0.00   | 95,446.00      |
| Trifecta            | 179,706.50     | 0.00   | 410,615.20     | 0.00   | 0.00     | 0.00   | 53,256.50    | 0.00     | 0.00     | 0.00   | 643,578.20     | 0.00   | 643,578.20     |
| Pick Three          | 10,675.00      | 0.00   | 53,296.50      | 0.00   | 0.00     | 0.00   | 8,656.00     | 0.00     | 0.00     | 0.00   | 72,627.50      | 0.00   | 72,627.50      |
| Pick Four           | 1,000.20       | 0.00   | 75,676.20      | 0.00   | 0.00     | 0.00   | 9,958.00     | 0.00     | 0.00     | 0.00   | 86,634.40      | 0.00   | 86,634.40      |
| Pick Five           | 0.00           | 0.00   | 0.00           | 0.00   | 0.00     | 0.00   | 0.00         | 0.00     | 0.00     | 0.00   | 0.00           | 0.00   | 0.00           |
| Pick Six            | 0.00           | 0.00   | 13,943.60      | 0.00   | 0.00     | 0.00   | 787.00       | 0.00     | 0.00     | 0.00   | 14,730.60      | 0.00   | 14,730.60      |
| Other Multiple Pick | 0.00           | 0.00   | 0.00           | 0.00   | 0.00     | 0.00   | 0.00         | 0.00     | 0.00     | 0.00   | 0.00           | 0.00   | 0.00           |
| Twin Trifecta       | 0.00           | 0.00   | 0.00           | 0.00   | 0.00     | 0.00   | 0.00         | 0.00     | 0.00     | 0.00   | 0.00           | 0.00   | 0.00           |
| Superfecta          | 98,999.40      | 0.00   | 369,209.80     | 0.00   | 0.00     | 0.00   | 50,462.30    | 0.00     | 0.00     | 0.00   | 518,671.50     | 0.00   | 518,671.50     |
| NET WAGERED         | \$1,146,394.10 | \$0.00 | \$2,028,358.30 | \$0.00 | \$0.00   | \$0.00 | \$253,145.80 | \$0.00   | \$0.00   | \$0.00 | \$3,427,898.20 | \$0.00 | \$3,427,898.20 |