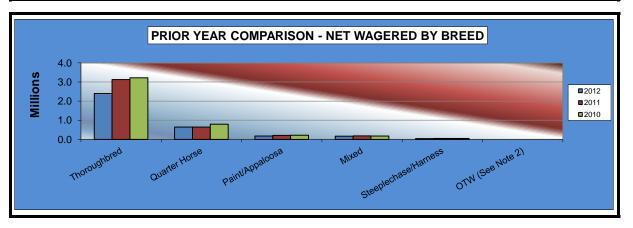

|                      | 2012           | 2011           | 2010           | 2011 to 2012<br>Increase<br>(Decrease) | %<br>Change | 2010 to 2011<br>increase<br>(Decrease) | %<br>Change |
|----------------------|----------------|----------------|----------------|----------------------------------------|-------------|----------------------------------------|-------------|
|                      |                |                |                |                                        |             |                                        |             |
| Thoroughbred         | \$2,401,285.70 | \$3,129,211.90 | \$3,222,623.60 | (\$727,926.20)                         | -23.26%     | (93,411.70)                            | -2.90%      |
| Quarter Horse        | 647,291.80     | 646,865.60     | 791,963.90     | 426.20                                 | 0.07%       | (145,098.30)                           | -18.32%     |
| Paint/Appaloosa      | 172,710.70     | 208,967.50     | 218,196.80     | (36,256.80)                            | -17.35%     | (9,229.30)                             | -4.23%      |
| Mixed                | 165,922.50     | 180,746.10     | 178,771.70     | (14,823.60)                            | -8.20%      | 1,974.40                               | 1.10%       |
| Steeplechase/Harness | 40,687.50      | 52,203.10      | 52,399.50      | (11,515.60)                            | -22.06%     | (196.40)                               | -0.37%      |
| OTW (See Note 2)     | 0.00           | 0.00           | 0.00           | 0.00                                   | 0.00%       | 0.00                                   | 0.00%       |
| NET WAGERED          | \$3,427,898.20 | \$4,217,994.20 | \$4,463,955.50 | (\$790,096.00)                         | -18.73%     | (\$245,961.30)                         | -5.51%      |