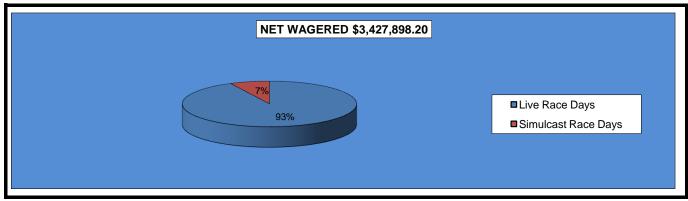

#### OKLAHOMA HORSE RACING COMMISSION STATISTICAL REPORT OF OPERATIONS FAIR MEADOWS AT TULSA - MIXED BREED RACE MEETING DISTRIBUTION SUMMARY OF NET WAGERED JUNE 14, 2012 THROUGH AUGUST 4, 2012

|                                | Live<br>Days   | Simulcast<br>Days | Total          | Guest<br>Facilities<br>(See Note 1) | Grand<br>Total |
|--------------------------------|----------------|-------------------|----------------|-------------------------------------|----------------|
| NET WAGERED                    | \$3,174,752.40 | \$253,145.80      | \$3,427,898.20 | \$2,373,762.66                      | \$5,801,660.86 |
| COMMISSIONS:                   |                |                   |                |                                     |                |
| Licensee                       | 341,377.33     | 25,147.37         | 366,524.70     | 49,966.36                           | 416,491.06     |
| Purses                         | 225,150.27     | 20,084.45         | 245,234.72     | 24,982.76                           | 270,217.48     |
| Host Track                     | 86,723.02      | 9,828.62          | 96,551.64      | 0.00                                | 96,551.64      |
| State Tax                      | 0.00           | 0.00              | 0.00           | 0.00                                | 0.00           |
| County Tax (See Note 4)        | 0.00           | 0.00              | 0.00           | 0.00                                | 0.00           |
| City Tax (See Note 4)          | 0.00           | 0.00              | 0.00           | 0.00                                | 0.00           |
| State Auditor                  | 2,028.36       | 253.15            | 2,281.51       | 0.00                                | 2,281.51       |
| Breeding Development Fund      |                |                   |                |                                     |                |
| Special Account (B.D.F.S.A.)   | 5,961.99       | 0.00              | 5,961.99       | 524.18                              | 6,486.17       |
| OTHERS:                        |                |                   |                |                                     |                |
| Breakage                       | 17,813.69      | 932.16            | 18,745.85      | 0.00                                | 18,745.85      |
| Unclaimed Tickets (See Note 3) | 0.00           | 0.00              | 0.00           | 0.00                                | 0.00           |
| TOTAL COMMISSIONS              |                |                   |                |                                     |                |
| AND OTHERS:                    | \$679,054.66   | \$56,245.75       | \$735,300.41   | \$75,473.30                         | \$810,773.71   |
| NET PAID TO THE PUBLIC         | \$2,495,697.74 | \$196,900.05      | \$2,692,597.79 |                                     |                |