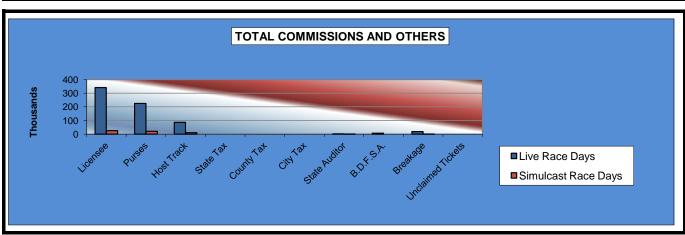

#### OKLAHOMA HORSE RACING COMMISSION STATISTICAL REPORT OF OPERATIONS FAIR MEADOWS AT TULSA - MIXED BREED RACE MEETING DISTRIBUTION SUMMARY OF NET WAGERED JUNE 14, 2012 THROUGH AUGUST 4, 2012

|                                | Live<br>Days   | Simulcast<br>Days | Total          | Guest<br>Facilities<br>(See Note 1) | Grand<br>Total |
|--------------------------------|----------------|-------------------|----------------|-------------------------------------|----------------|
| NET WAGERED                    | \$3,174,752.40 | \$253,145.80      | \$3,427,898.20 | \$2,373,762.66                      | \$5,801,660.86 |
| COMMISSIONS:                   |                |                   |                |                                     |                |
| Licensee                       | 341,377.33     | 25,147.37         | 366,524.70     | 49,966.36                           | 416,491.06     |
| Purses                         | 225,150.27     | 20,084.45         | 245,234.72     | 24,982.76                           | 270,217.48     |
| Host Track                     | 86,723.02      | 9,828.62          | 96,551.64      | 0.00                                | 96,551.64      |
| State Tax                      | 0.00           | 0.00              | 0.00           | 0.00                                | 0.00           |
| County Tax (See Note 4)        | 0.00           | 0.00              | 0.00           | 0.00                                | 0.00           |
| City Tax (See Note 4)          | 0.00           | 0.00              | 0.00           | 0.00                                | 0.00           |
| State Auditor                  | 2,028.36       | 253.15            | 2,281.51       | 0.00                                | 2,281.51       |
| Breeding Development Fund      |                |                   |                |                                     |                |
| Special Account (B.D.F.S.A.)   | 5,961.99       | 0.00              | 5,961.99       | 524.18                              | 6,486.17       |
| OTHERS:                        |                |                   |                |                                     |                |
| Breakage                       | 17,813.69      | 932.16            | 18,745.85      | 0.00                                | 18,745.85      |
| Unclaimed Tickets (See Note 3) | 0.00           | 0.00              | 0.00           | 0.00                                | 0.00           |
| TOTAL COMMISSIONS              |                |                   |                |                                     |                |
| AND OTHERS:                    | \$679,054.66   | \$56,245.75       | \$735,300.41   | \$75,473.30                         | \$810,773.71   |
| NET PAID TO THE PUBLIC         | \$2,495,697.74 | \$196,900.05      | \$2,692,597.79 |                                     |                |